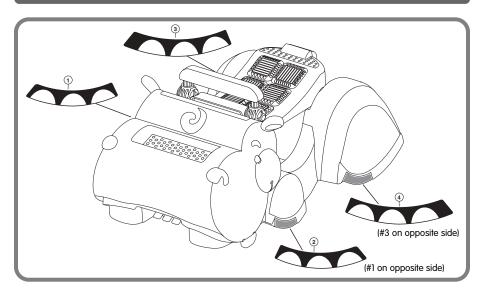

## **Label Decoration**

- Apply the labels as shown in the illustration.
- For best results, wash your hands before applying the labels and make sure the areas to which the labels will be applied are clean and dry. Avoid repositioning a label once it has been applied.